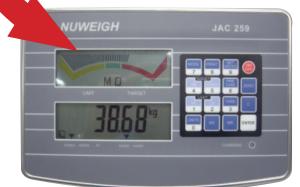

## Red/Green Target display Stainless Steel Indicator

IP 67
Protection

6

- Large 26mm Display
- High/Low/ OK Display Function
- Battery or AC Power Operation

Standard 240 volt Power Lead

- Tare & Zero function
- Full numeric keyboard
- Standard RS 232 output
- Relay option PCB

실 Nuweigh

UMIT

STABLE GROSS PT

Distributed by:

ΜП

TARGET

oz

- NMI Trade Approved
- Analogue target weight display
- Stainless steel mounting bracket
- Rechargeable battery