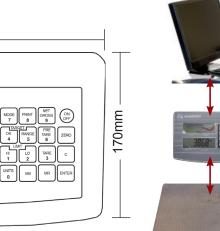

256mm

RS 232 output to computer

Connection to any scale or loadcell

ABLE Scale Co Pty Ltr

Proudly Sold & Serviced By: Able Scale Co Pty Ltd Ph: 1300 731 360 21 Green St Thomastown VIC. 3074

find us on the web: www.ablescale.com.au